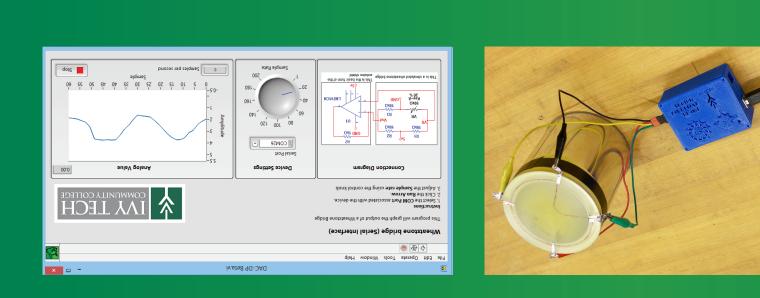

## **JiX noitisiup>A stad : 2M3M**

sensor interface cable. LabView Data acquisition software, USB cable, and pressure DAC-DP interface module, instruction manual, executable differential output voltage. Includes - Arduino Uno based computer provides a graphical display pressure sensor allows the SCME pressure sensor model kit to interface to a model kit. DAC-DP interface module and LabView software This kit is an electronic extension of the SCME pressure sensor

## **MEMS: DAC-DP Kit**

**Contains the Arduino Uno based Electronic Data Acquisition Control** and Display Panel (DAC-DP) kit with LabView executable software.

## **MEMS: DAC-DP Kit**

Contains the Arduino Uno based Electronic Data Acquisition Control and Display Panel (DAC-DP) kit with LabView executable software.